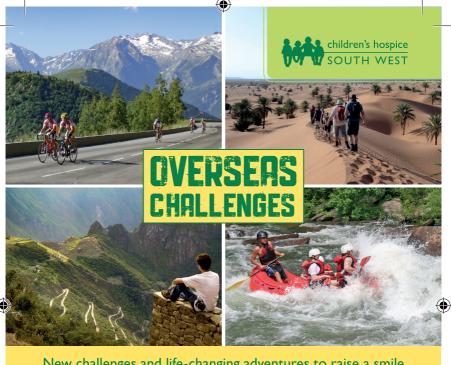

## Do something amazing and take on an overseas challenge for CHSW!

Have you always had the intention to take on a trek up a mountain or push yourself harder than ever before on your bike, but never quite got around to doing it? Now's your chance!

Overseas challenges take place in countries all over the world, all year round, so there truly is something to suit every adventurer!

We can help you find the perfect overseas challenge event through the reputable companies we work with that specialise in organising charity expeditions.